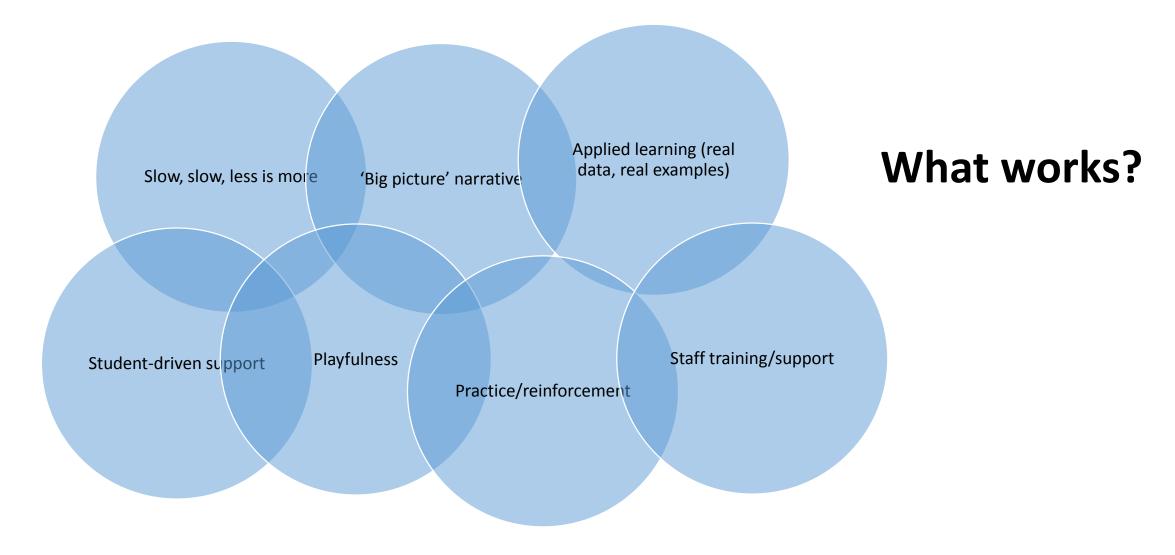

## From WTF to



- Myth? All students hate compulsory quants modules
- Myth? All compulsory quants modules receive poor ratings in student surveys
- Myth? Students will not opt to pursue quants modules

## Building a sustainable model....

- Generalists vs Specialists
- Ideal recruit new route from yr 1 BUT...
- Conversion model + Incentivisation strategy
- #1 Know your barriers to learning......



## Sustainability

- Embedded within programmes; got to be core
- Credit-bearing placements
- Fitting into institutional narratives
- 'sometimes you have to fight the same battle more than once'.....